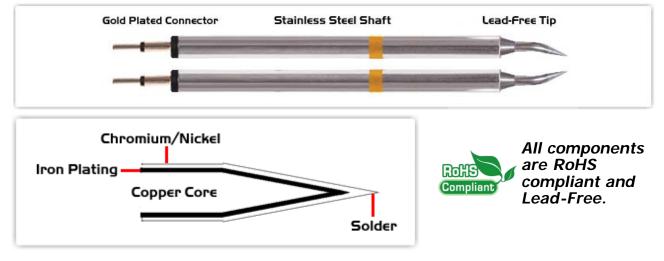

## **Material Composition**

Easy Braid Co. tip cartridges will typically idle within a temperature range of +/-1.1°C. However, there is variation in idle temperature across tip geometries within an individual temperature series. Easy Braid Co. offers a wide variety of tip geometries from 0.25mm fine point tip to 5mm chisel. The length and geometry of a tip will have an influence on the tip idle temperature. To accurately measure idle temperature it will depend greatly on the measurement method, technique and equipment used. Two different methods or the use of alternative equipment will produce different test results.