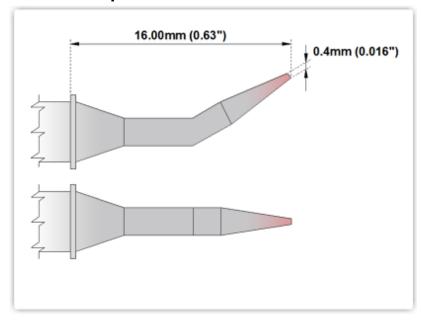

## EK70TZ004

Tweezers Cartridge Pair - Bent 30° Sharp 0.4mm (0.016")

Tip Style: Tweezers

Tip Width: 0.40mm (0.016")
Tip Length: 16.00mm (0.63")

700 Type Cartridge<sup>1</sup>: 350°C - 398°C

RoHS Compliant<sup>2</sup> / Lead Free: YES