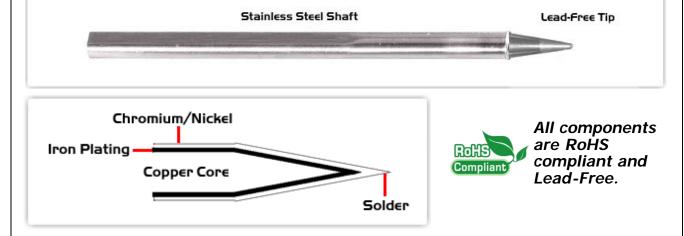

## **Material Composition**

Easy Braid Co. tip cartridges will typically idle within a temperature range of +/-1.1°C. However, there is variation in idle temperature across tip geometries within an individual temperature series. Easy Braid Co. offers a wide variety of tip geometries from 0.25mm fine point tip to 5mm chisel. The length and geometry of a tip will have an influence on the tip idle temperature. To accurately measure idle temperature it will depend greatly on the measurement method,