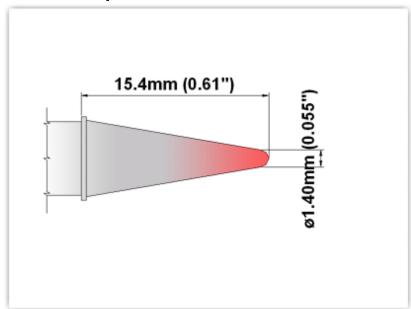

## ES60CS014

Conical Sharp 1.4mm (0.055")

Tip Style: Conical Sharp
Tip Width: 1.40mm (0.06")
Tip Length: 15.40mm (0.61")

60 Type Cartridge<sup>1</sup>: 325°C - 358°C

RoHS Compliant<sup>2</sup> / Lead Free: YES