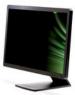

## 3M™ PF21.6W Privacy Filter for Widescreen Desktop LCD Monitor 21.6"

3M™ Privacy Filters keep confidential information private. Only persons directly in front of the monitor can see the image on screen; others on either side of them see a darkened screen.

- Keeps your personal or confidential information safe from prying eyes
- You'll see the information on your display while people on either side only see a darkened screen
- Designed to fit widescreen desktop LCD monitors with a diagonally measured 21 9/16" viewing screen and a 16:10  $\,$ aspect ratio
- Actual filter dimensions are 18 1/4" wide x 11 7/16" high (464 mm x 290 mm)
- · Includes your choice of two easy-to-use attachment methods
- Reversible, matte side reduces glare and reflections
- Lightweight, thin, frameless design
- · Protects display from dirt, debris and scratches
- · Cleans easily with a soft cloth and water
- Great for high traffic areas and open office environments
- · Limited 1-year warranty