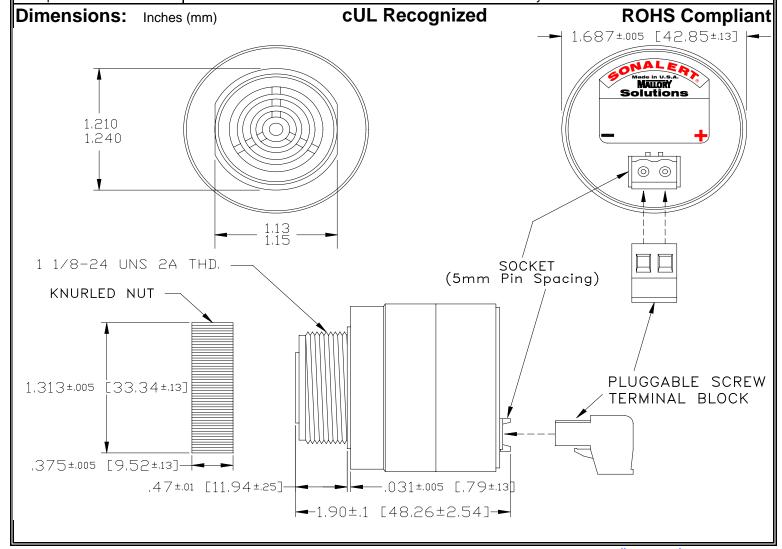

## MALLORY Mallory Sonalert Products,Inc. | Part #: SCE016XD2DP3B | Sales Outline Drawing | Revision: A

## Specifications:

| Sound Level Category  | Extra Loud                                                                                 |
|-----------------------|--------------------------------------------------------------------------------------------|
| Mode of Operation     | Slow Double Pulse @ 0.5 PPS                                                                |
| Voltage Rating        | 6 to 16 VDC                                                                                |
| Frequency             | 2000 ± 500 Hz                                                                              |
| Loudness @ 2 FT       | 95 to 105 dB(A) Typ.                                                                       |
| Current Draw          | 40mA MAX                                                                                   |
| Housing Material      | 6/6 Nylon, Color: Black                                                                    |
| Storage Temperature   | -40° to +85° C                                                                             |
| Operating Temperature | -40° to +85° C                                                                             |
| Panel Mounting        | Recommended hole size is 1.25"(31.75mm). Thread front will fit standard 30mm(1.181") hole. |
| Knurled Nut           | Used to attach part to panel. The max recommended torque is 10 in-lbs.                     |
| Weight (Typical)      | 2.1 oz (60g)                                                                               |
| NEMA 3R,4X, & 12      | Approved with use of ACC03.                                                                |
| cUL Recognition       | cUL Recognized                                                                             |
| Options               | Please contact factory.                                                                    |