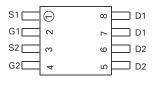

.5A$ 

### **DESCRIPTION**

This new generation of high density MOSFETs from Zetex utilises a unique structure that combines the benefits of low on-resistance with fast switching speed. This makes them ideal for high efficiency, low voltage, power management applications.

**SO8** 

### **FEATURES**

- Low on-resistance
- · Fast switching speed
- · Low threshold
- Low gate drive
- · Low profile SOIC package

## **APPLICATIONS**

- DC DC Converters
- Power Management Functions
- · Disconnect switches
- Motor control

# ORDERING INFORMATION

| DEVICE        | REEL SIZE<br>(inches) | TAPE WIDTH (mm) | QUANTITY<br>PER REEL |
|---------------|-----------------------|-----------------|----------------------|
| ZXMD65N03N8TA | 13                    | 12mm embossed   | 1000 units           |







Top View

### **DEVICE MARKING**

 ZXMD 65N03